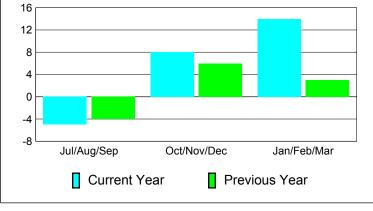

#### YTD Status Quo Clubs 2010-2011

Status Quo Clubs Compared to Status Quo Members

6
4
2
0
-2
-4
-6

Jul/Aug/Sep Oct/Nov/Dec Jan/Feb/Mar

Status Quo Clubs Total Status Quo Members

| <u>MEMBERSHIP</u> |                     |                    |                  |                 |                        |  |  |  |
|-------------------|---------------------|--------------------|------------------|-----------------|------------------------|--|--|--|
|                   | <u>N</u>            | <b>Aember</b>      | <u>ship</u> Resu | lts             | <u>Membership</u>      |  |  |  |
|                   |                     | 201                | 0-2011           |                 | 2009-2010              |  |  |  |
|                   |                     |                    |                  |                 |                        |  |  |  |
|                   | Net                 | Actual             | Gain/            | Gain/           |                        |  |  |  |
| Month             | Memb<br><u>Goal</u> | New<br><u>Memb</u> | Dropped Memb     | Loss of<br>Memb | Loss of<br><u>Memb</u> |  |  |  |
| Jul/Aug/Sep       | 0                   | 80                 | -46              | 34              | 5                      |  |  |  |
| Oct/Nov/Dec       | 0                   | 8                  | -20              | -16             |                        |  |  |  |
| Jan/Feb/Mar       | 0                   | 24                 | 16               | 21              |                        |  |  |  |
| Totals            | 0                   | 112                | -82              | 30              | 10                     |  |  |  |