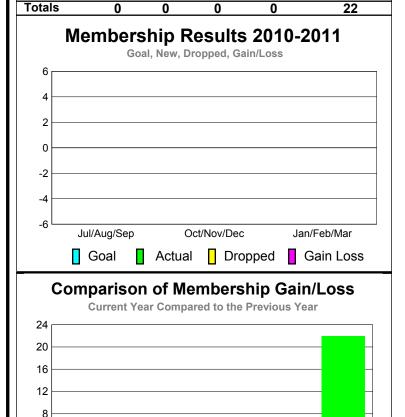

#### YTD Status Quo Clubs 2010-2011

| <u>MEMBERSHIP</u> |              |             |                   |                  |             |  |  |  |
|-------------------|--------------|-------------|-------------------|------------------|-------------|--|--|--|
|                   | <u> </u>     |             | <u>ship</u> Resu  | lts              | Membership  |  |  |  |
|                   |              | 201         | 0-2011            |                  | 2009-2010   |  |  |  |
|                   |              |             |                   |                  |             |  |  |  |
|                   | Net          | Actual      | Actual<br>Dropped | Gain/<br>Loss of | Gain/       |  |  |  |
| Month             | Memb<br>Goal | New<br>Memb | Loss of<br>Memb   |                  |             |  |  |  |
| Jul/Aug/Sep       | 0            | 0           | Memb<br>0         | Memb<br>0        | <del></del> |  |  |  |
| Oct/Nov/Dec       | 0            | 0           |                   |                  |             |  |  |  |
| Jan/Feb/Mar       | 0            | 0           | 0                 | 0                | 22          |  |  |  |

# Comparison of Membership Gain/Loss