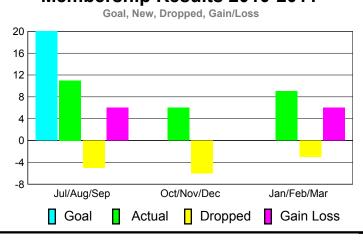

# MEMBERSHIP Membership Results Membership

|             |                            | 201                          | 2009-2010                        |                                 |                                 |
|-------------|----------------------------|------------------------------|----------------------------------|---------------------------------|---------------------------------|
| Month       | Net<br>Memb<br><u>Goal</u> | Actual<br>New<br><u>Memb</u> | Actual<br>Dropped<br><u>Memb</u> | Gain/<br>Loss of<br><u>Memb</u> | Gain/<br>Loss of<br><u>Memb</u> |
| Jul/Aug/Sep | 20                         | 11                           | -5                               | 6                               | 4                               |
| Oct/Nov/Dec | 0                          | 6                            | -6                               | 0                               | -1                              |
| Jan/Feb/Mar | 0                          | 9                            | -3                               | 6                               | -2                              |
| Totals      | 20                         | 26                           | -14                              | 12                              | 1                               |