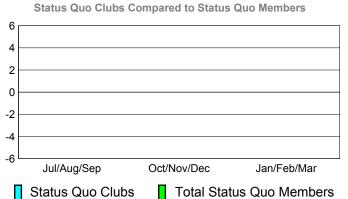

### YTD Status Quo Clubs 2010-2011

Status Quo Clubs Compared to Status Quo Members

6
4
2
0
-2
-4
-6

Jul/Aug/Sep Oct/Nov/Dec Jan/Feb/Mar

Status Quo Clubs Total Status Quo Members

| <u> MEMBERSHIP</u> |             |                |                  |             |                   |  |  |  |  |
|--------------------|-------------|----------------|------------------|-------------|-------------------|--|--|--|--|
|                    | <u> </u>    | <u> Member</u> | <u>ship</u> Resu | lts         | <u>Membership</u> |  |  |  |  |
|                    |             | 201            | 0-2011           |             | 2009-2010         |  |  |  |  |
|                    |             | _              |                  |             |                   |  |  |  |  |
|                    | Net         | Actual         | Actual           | Gain/       | Gain/             |  |  |  |  |
|                    | Memb        | New            | Dropped          | Loss of     | Loss of           |  |  |  |  |
| Month              | <u>Goal</u> | <u>Memb</u>    | Memb             | <u>Memb</u> | <u>Memb</u>       |  |  |  |  |
| Jul/Aug/Sep        | 0           | 0              | 0                | 0           | 1                 |  |  |  |  |
| Oct/Nov/Dec        | 0           | 3              | 1                | -4          |                   |  |  |  |  |
| Jan/Feb/Mar        | 0           | 1              | -5               | -7          |                   |  |  |  |  |
| Totals             | 0           | 4              | -8               | -4          | -10               |  |  |  |  |