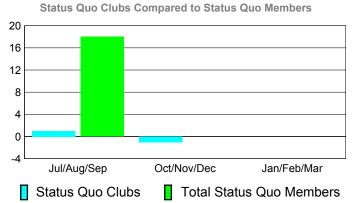

### YTD Status Quo Clubs 2010-2011

Status Quo Clubs Compared to Status Quo Members

6
4
2
0
-2
-4
-6

Jul/Aug/Sep Oct/Nov/Dec Jan/Feb/Mar

Status Quo Clubs Total Status Quo Members

| <u> MEMBERSHIP</u> |             |                |                  |             |                   |  |  |  |  |
|--------------------|-------------|----------------|------------------|-------------|-------------------|--|--|--|--|
|                    | <u> </u>    | <u> Member</u> | <u>ship</u> Resu | lts         | <u>Membership</u> |  |  |  |  |
|                    |             | 201            | 0-2011           |             | 2009-2010         |  |  |  |  |
|                    |             | _              |                  |             |                   |  |  |  |  |
|                    | Net         | Actual         | Actual           | Gain/       | Gain/             |  |  |  |  |
|                    | Memb        | New            | Dropped          | Loss of     | Loss of           |  |  |  |  |
| Month              | <u>Goal</u> | <u>Memb</u>    | Memb             | <u>Memb</u> | <u>Memb</u>       |  |  |  |  |
| Jul/Aug/Sep        | 0           | 0              | 0                | 0           | 1                 |  |  |  |  |
| Oct/Nov/Dec        | 0           | 3              | 1                | -4          |                   |  |  |  |  |
| Jan/Feb/Mar        | 0           | 1              | -5               | -7          |                   |  |  |  |  |
| Totals             | 0           | 4              | -8               | -4          | -10               |  |  |  |  |