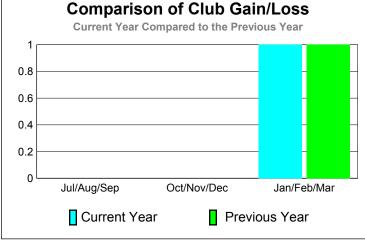

| Memb               | New                | Dropped     | Loss of     | Loss of     |  |  |  |
| Month              | Goal               | <u>Memb</u>        | <u>Memb</u> | <u>Memb</u> | <u>Memb</u> |  |  |  |
| Jul/Aug/Sep        | 20                 | 42                 | -23         | 19          | 27          |  |  |  |
| Oct/Nov/Dec        | 0                  | 150                | -25         | 125         | -14         |  |  |  |
| Jan/Feb/Mar        | 0                  | 60                 | -20         | 40          | 142         |  |  |  |
| Totals             | 20                 | 20 252 -68 184 155 |             |             |             |  |  |  |







#### 2010-2011 GMT Reports for District (or Undistricted) District 403 A TOGO

-10

Jul/Aug/Sep

Current Year







### YTD Status Quo Clubs 2010-2011



#### MEMBERSHIP **Membership** Results <u>Membership</u> 2010-2011 2009-2010 Net **Actual** Actual Gain/ Gain/ Memb New **Dropped** Loss of Loss of Month Goal Memb Memb Memb Memb Jul/Aug/Sep 0 20 4 -5 -1 Oct/Nov/Dec 0 -6 -6 0 1 Jan/Feb/Mar 0 39 -4 35 28

GMT CA: 6



# **Gender Comparison 2010-2011**

Oct/Nov/Dec

Jan/Feb/Mar