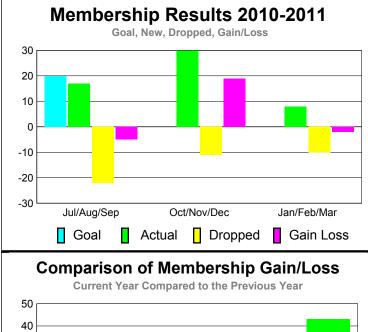

# MEMBERSHIP Membership Results Membership

|             |                            | 201                          | 2009-2010                        |                                 |                                 |
|-------------|----------------------------|------------------------------|----------------------------------|---------------------------------|---------------------------------|
| Month       | Net<br>Memb<br><u>Goal</u> | Actual<br>New<br><u>Memb</u> | Actual<br>Dropped<br><u>Memb</u> | Gain/<br>Loss of<br><u>Memb</u> | Gain/<br>Loss of<br><u>Memb</u> |
| Jul/Aug/Sep | 20                         | 11                           | -5                               | 6                               | 4                               |
| Oct/Nov/Dec | 0                          | 6                            | -6                               | 0                               | -1                              |
| Jan/Feb/Mar | 0                          | 9                            | -3                               | 6                               | -2                              |
| Totals      | 20                         | 26                           | -14                              | 12                              | 1                               |

# Membership Results 2010-2011