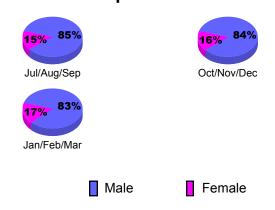

| Net                | Actual             | Actual      | Gain/       | Gain/       |  |  |  |
|                    | Memb               | New                | Dropped     | Loss of     | Loss of     |  |  |  |
| Month              | Goal               | <u>Memb</u>        | <u>Memb</u> | <u>Memb</u> | <u>Memb</u> |  |  |  |
| Jul/Aug/Sep        | 20                 | 42                 | -23         | 19          | 27          |  |  |  |
| Oct/Nov/Dec        | 0                  | 150                | -25         | 125         | -14         |  |  |  |
| Jan/Feb/Mar        | 0                  | 60                 | -20         | 40          | 142         |  |  |  |
| Totals             | 20                 | 20 252 -68 184 155 |             |             |             |  |  |  |







#### 2010-2011 GMT Reports for District (or Undistricted) District 403 A TOGO

-10

Jul/Aug/Sep

Current Year







### YTD Status Quo Clubs 2010-2011



#### MEMBERSHIP **Membership** Results <u>Membership</u> 2010-2011 2009-2010 Net **Actual** Actual Gain/ Gain/ Memb New **Dropped** Loss of Loss of Month Goal Memb Memb Memb Memb Jul/Aug/Sep 0 20 4 -5 -1 Oct/Nov/Dec 0 -6 -6 0 1 Jan/Feb/Mar 0 39 -4 35 28

GMT CA: 6



# **Gender Comparison 2010-2011**

Oct/Nov/Dec

Jan/Feb/Mar