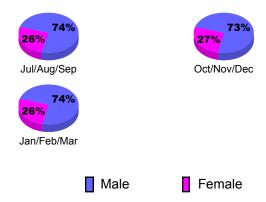

District (or Undistricted) District 403 A REP OF IVORY

### GMT: Norbert Bationo Location: REP OF IVORY COAST GMT CA: 6

2

#### **CLUBS Club Results** Clubs 2009-2010 2010-2011 New **Actual Actual** Gain/ Gain/ Club New Dropped Loss of Loss of Month Goal Clubs Clubs Clubs Clubs Jul/Aug/Sep 0 1 0 0 0 Oct/Nov/Dec 0 0 0 1 1

0

# Club Results 2010-2011 Goal, New, Dropped, Gain/Loss 1 0.8 0.6 0.4 0.2 0 Jul/Aug/Sep Oct/Nov/Dec Jan/Feb/Mar Goal Actual Dropped Gain Loss



#### YTD Status Quo Clubs 2010-2011



#### MEMBERSHIP **Membership** Results <u>Membership</u> 2010-2011 2009-2010 Gain/ Net **Actual** Actual Gain/ Memb New **Dropped** Loss of Loss of Month **Memb** Goal Memb Memb Memb Jul/Aug/Sep -22 -5 0 20 17 Oct/Nov/Dec 19 30 -11 -10 0 Jan/Feb/Mar 8 -10 -2 43 0 Totals 55 -43 12 33







### 2010-2011 GMT Reports for District (or Undistricted) District 403 A REPUBLIC OF

0

Jul/Aug/Sep

Current Year

GMT: Norbert Bationo Location: REPUBLIC OF LIBERIA GMT CA: 6

#### **Club Results** Clubs 2009-2010 2010-2011 **Actual Actual** Gain/ New Gain/ Club New Dropped Loss of Loss of Month Goal Clubs Clubs Clubs Clubs Jul/Aug/Sep 1 0 0 0 1 Oct/Nov/Dec 0 0 0 0 0 Jan/Feb/Mar 0 0 0

**CLUBS** 





### YTD Status Quo Clubs 2010-2011



| MEMBERSHIR         |             |               |             |             |             |  |  |  |
|--------------------|-------------|---------------|-------------|-------------|-------------|--|--|--|
| <u> MEMBERSHIP</u> |             |               |             |             |             |  |  |  |
|                    | l N         | <b>Me