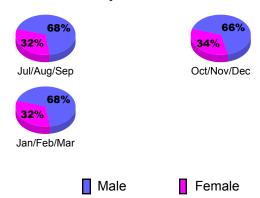

|  |  |  |  |
|                    | Memb        | New            | Dropped          | Loss of     | Loss of           |  |  |  |  |
| Month              | <u>Goal</u> | <u>Memb</u>    | Memb             | <u>Memb</u> | <u>Memb</u>       |  |  |  |  |
| Jul/Aug/Sep        | 0           | 0              | 0                | 0           | 1                 |  |  |  |  |
| Oct/Nov/Dec        | 0           | 3              | 1                | -4          |                   |  |  |  |  |
| Jan/Feb/Mar        | 0           | 1              | -5               | -7          |                   |  |  |  |  |
| Totals             | 0           | 4              | -8               | -4          | -10               |  |  |  |  |



# **Gender Comparison 2010-2011**

Oct/Nov/Dec

Jan/Feb/Mar



Oct/Nov/Dec

Jan/Feb/Mar

Totals

0

Jul/Aug/Sep

Actual

Goal

0

#### 2010-2011 GMT Reports for District (or Undistricted) District 403 A REPUBLIC OF

#### **GMT: Norbert Bationo Location: REPUBLIC OF GAMBIA** CLUBS **Club Results** Clubs 2009-2010 2010-2011 New **Actual Actual** Gain/ Gain/ Club New Dropped Loss of Loss of Month Goal Clubs Clubs Clubs Clubs Jul/Aug/Sep 0 0 0 0

0

0

0

Jan/Feb/Mar

Gain Loss

# Club Results 2010-2011 Goal, New, Dropped, Gain/Loss 6 4 2 0 -2 -4

Oct/Nov/Dec

Dropped



#### YTD Status Quo Clubs 2010-2011



| <u>MEMBERSHIP</u> |              |             |                   |                  |             |  |  |  |
|-------------------|--------------|-------------|-------------------|------------------|-------------|--|--|--|
|                   |