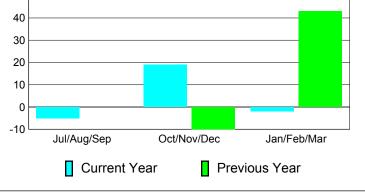

# MEMBERSHIP Membership Results Membership

|             |                            | 201                          | 2009-2010                        |                                 |                                 |
|-------------|----------------------------|------------------------------|----------------------------------|---------------------------------|---------------------------------|
| Month       | Net<br>Memb<br><u>Goal</u> | Actual<br>New<br><u>Memb</u> | Actual<br>Dropped<br><u>Memb</u> | Gain/<br>Loss of<br><u>Memb</u> | Gain/<br>Loss of<br><u>Memb</u> |
| Jul/Aug/Sep | 20                         | 11                           | -5                               | 6                               | 4                               |
| Oct/Nov/Dec | 0                          | 6                            | -6                               | 0                               | -1                              |
| Jan/Feb/Mar | 0                          | 9                            | -3                               | 6                               | -2                              |
| Totals      | 20                         | 26                           | -14                              | 12                              | 1                               |

# Comparison of Membership Gain/Loss