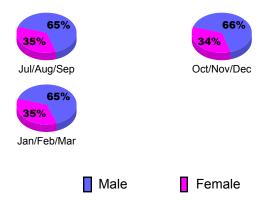

# **Gender Comparison 2010-2011**

Oct/Nov/Dec

Jan/Feb/Mar

Jan/Feb/Mar

Totals