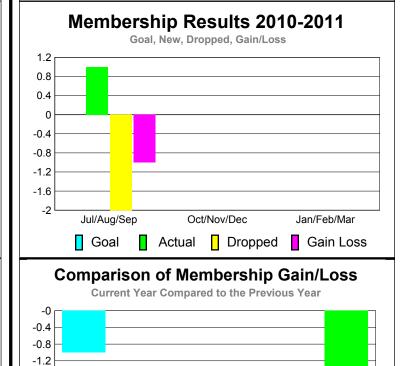

# MEMBERSHIP Membership Results Membership

|             |                            | 201                          | 2009-2010                        |                                 |                                 |
|-------------|----------------------------|------------------------------|----------------------------------|---------------------------------|---------------------------------|
| Month       | Net<br>Memb<br><u>Goal</u> | Actual<br>New<br><u>Memb</u> | Actual<br>Dropped<br><u>Memb</u> | Gain/<br>Loss of<br><u>Memb</u> | Gain/<br>Loss of<br><u>Memb</u> |
| Jul/Aug/Sep | 20                         | 11                           | -5                               | 6                               | 4                               |
| Oct/Nov/Dec | 0                          | 6                            | -6                               | 0                               | -1                              |
| Jan/Feb/Mar | 0                          | 9                            | -3                               | 6                               | -2                              |
| Totals      | 20                         | 26                           | -14                              | 12                              | 1                               |

# Membership Results 2010-2011