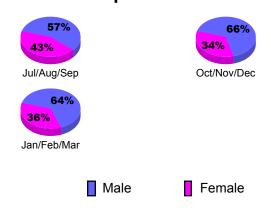

#### MEMBERSHIP **Membership** Results <u>Membership</u> 2010-2011 2009-2010 Net **Actual** Actual Gain/ Gain/ Memb New **Dropped** Loss of Loss of Month Goal Memb Memb Memb Memb Jul/Aug/Sep 0 20 4 -5 -1 Oct/Nov/Dec 0 -6 -6 0 1 Jan/Feb/Mar 0 39 -4 35 28