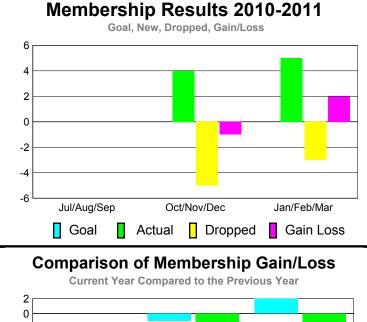

# MEMBERSHIP Membership Results Membership

|             |                            | 201                          | 2009-2010                        |                                 |                                 |
|-------------|----------------------------|------------------------------|----------------------------------|---------------------------------|---------------------------------|
| Month       | Net<br>Memb<br><u>Goal</u> | Actual<br>New<br><u>Memb</u> | Actual<br>Dropped<br><u>Memb</u> | Gain/<br>Loss of<br><u>Memb</u> | Gain/<br>Loss of<br><u>Memb</u> |
| Jul/Aug/Sep | 20                         | 11                           | -5                               | 6                               | 4                               |
| Oct/Nov/Dec | 0                          | 6                            | -6                               | 0                               | -1                              |
| Jan/Feb/Mar | 0                          | 9                            | -3                               | 6                               | -2                              |
| Totals      | 20                         | 26                           | -14                              | 12                              | 1                               |