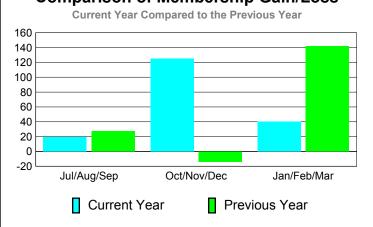

#### 2010-2011 GMT Reports for District (or Undistricted) District 403 A TOGO

-10

Jul/Aug/Sep

Current Year

#### MEMBERSHIP **Membership** Results <u>Membership</u> 2010-2011 2009-2010 Net **Actual** Actual Gain/ Gain/ Memb New **Dropped** Loss of Loss of Month Goal Memb Memb Memb Memb Jul/Aug/Sep 0 20 4 -5 -1 Oct/Nov/Dec 0 -6 -6 0 1 Jan/Feb/Mar 0 39 -4 35 28