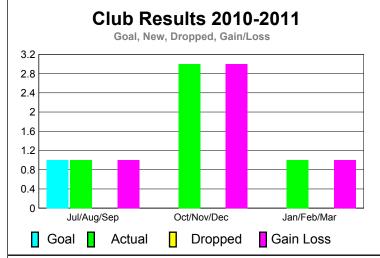

#### **Club Results** Clubs 2009-2010 2010-2011 Gain/ New **Actual Actual** Gain/ Club New Dropped Loss of Loss of Month Goal Clubs Clubs Clubs Clubs Jul/Aug/Sep 0 1 1 0 Oct/Nov/Dec 0 3 0 3 0 Jan/Feb/Mar