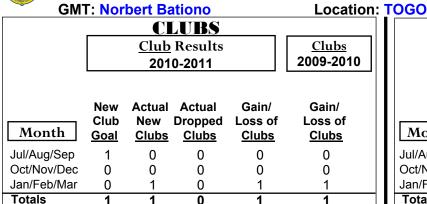

#### 2010-2011 GMT Reports for District (or Undistricted) District 403 A TOGO

-10

Jul/Aug/Sep

Current Year

**CLUBS** 