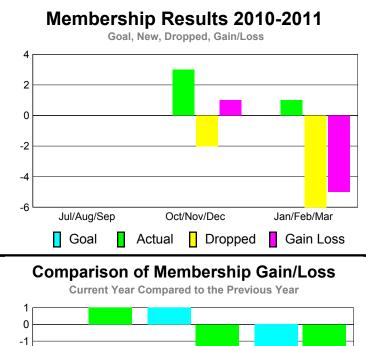

#### GMT CA: 6 MEMBERSHIP **Membership** Results <u>Membership</u> 2010-2011 2009-2010 Gain/ Net **Actual** Actual Gain/ Memb New **Dropped** Loss of Loss of Month Goal Memb Memb Memb Memb Jul/Aug/Sep 0 0 -2 -1 Oct/Nov/Dec 0 0 0 0 0 Jan/Feb/Mar 0 0 0 -3 Totals -3

# MEMBERSHIP Membership Results Membership

|             |                            | 201                          | 2009-2010                        |                                 |                                 |
|-------------|----------------------------|------------------------------|----------------------------------|---------------------------------|---------------------------------|
| Month       | Net<br>Memb<br><u>Goal</u> | Actual<br>New<br><u>Memb</u> | Actual<br>Dropped<br><u>Memb</u> | Gain/<br>Loss of<br><u>Memb</u> | Gain/<br>Loss of<br><u>Memb</u> |
| Jul/Aug/Sep | 20                         | 11                           | -5                               | 6                               | 4                               |
| Oct/Nov/Dec | 0                          | 6                            | -6                               | 0                               | -1                              |
| Jan/Feb/Mar | 0                          | 9                            | -3                               | 6                               | -2                              |
| Totals      | 20                         | 26                           | -14                              | 12                              | 1                               |