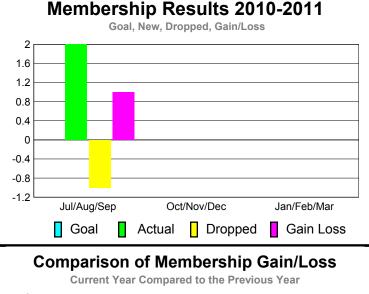

#### GMT CA: 6 MEMBERSHIP **Membership** Results <u>Membership</u> 2010-2011 2009-2010 Gain/ Net **Actual** Actual Gain/ Memb New **Dropped** Loss of Loss of Month Goal Memb Memb Memb Memb Jul/Aug/Sep 0 0 -2 -1 Oct/Nov/Dec 0 0 0 0 0 Jan/Feb/Mar 0 0 0 -3 Totals -3

# Membership Results 2010-2011