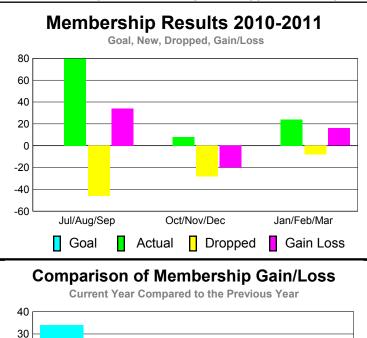

# Membership Results 2010-2011

#### YTD Status Quo Clubs 2010-2011

Status Quo Clubs Compared to Status Quo Members

6
4
2
0
-2
-4
-6

Jul/Aug/Sep Oct/Nov/Dec Jan/Feb/Mar

Status Quo Clubs Total Status Quo Members

| <u>MEMBERSHIP</u> |                     |                    |                  |                 |                        |  |  |  |
|-------------------|---------------------|--------------------|------------------|-----------------|------------------------|--|--|--|
|                   | <u>N</u>            | <b>Aember</b>      | <u>ship</u> Resu | lts             | <u>Membership</u>      |  |  |  |
|                   |                     | 201                | 0-2011           |                 | 2009-2010              |  |  |  |
|                   |                     |                    |                  |                 |                        |  |  |  |
|                   | Net                 | Actual             | Gain/            | Gain/           |                        |  |  |  |
| Month             | Memb<br><u>Goal</u> | New<br><u>Memb</u> | Dropped Memb     | Loss of<br>Memb | Loss of<br><u>Memb</u> |  |  |  |
| Jul/Aug/Sep       | 0                   | 80                 | -46              | 34              | 5                      |  |  |  |
| Oct/Nov/Dec       | 0                   | 8                  | -20              | -16             |                        |  |  |  |
| Jan/Feb/Mar       | 0                   | 24                 | 16               | 21              |                        |  |  |  |
| Totals            | 0                   | 112                | -82              | 30              | 10                     |  |  |  |