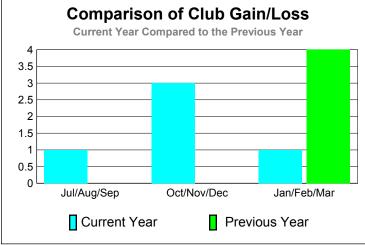

#### **Club Results** Clubs 2009-2010 2010-2011 Gain/ New **Actual Actual** Gain/ Club New Dropped Loss of Loss of Month Goal Clubs Clubs Clubs Clubs Jul/Aug/Sep 0 1 1 0 Oct/Nov/Dec 0 3 0 3 0 Jan/Feb/Mar