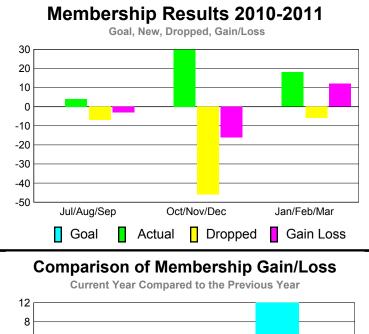

# MEMBERSHIP Membership Results Membership

|             |                            | 201                          | 2009-2010                        |                                 |                                 |
|-------------|----------------------------|------------------------------|----------------------------------|---------------------------------|---------------------------------|
| Month       | Net<br>Memb<br><u>Goal</u> | Actual<br>New<br><u>Memb</u> | Actual<br>Dropped<br><u>Memb</u> | Gain/<br>Loss of<br><u>Memb</u> | Gain/<br>Loss of<br><u>Memb</u> |
| Jul/Aug/Sep | 20                         | 11                           | -5                               | 6                               | 4                               |
| Oct/Nov/Dec | 0                          | 6                            | -6                               | 0                               | -1                              |
| Jan/Feb/Mar | 0                          | 9                            | -3                               | 6                               | -2                              |
| Totals      | 20                         | 26                           | -14                              | 12                              | 1                               |

# Membership Results 2010-2011