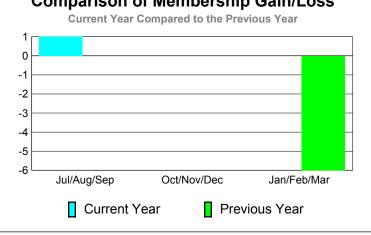

| 201                   | 0-2011                   |    | 2009-2010 |  |  |  |  |
| Month       | Net<br>Memb<br>Goal | Actual<br>New<br>Memb | Gain/<br>Loss of<br>Memb |    |           |  |  |  |  |
| Jul/Aug/Sep | 0                   | 2                     | <u>-1</u>                | 1  | 0         |  |  |  |  |
| Oct/Nov/Dec | 0                   | 0                     | 0                        |    |           |  |  |  |  |
| Jan/Feb/Mar | 0                   | 0                     | 0                        | -6 |           |  |  |  |  |
| Totals      | 0                   | 2                     | -1                       | 1  | -6        |  |  |  |  |
|             |                     |                       |                          |    |           |  |  |  |  |







#### 2010-2011 GMT Reports for District (or Undistricted) District 403 A REP OF GUINEA



| Month       | New<br>Club<br><u>Goal</u> |   | Actual<br>Dropped<br><u>Clubs</u> | Gain/<br>Loss of<br><u>Clubs</u> | Gain/<br>Loss of<br><u>Clubs</u> |
|-------------|----------------------------|---|-----------------------------------|----------------------------------|----------------------------------|
| Jul/Aug/Sep | 0                          | 0 | 0                                 | 0                                | 0                                |
| Oct/Nov/Dec | 0                          | 0 | 0                                 | 0                                | 0                                |
| Jan/Feb/Mar | 0                          | 0 | 0                                 | 0