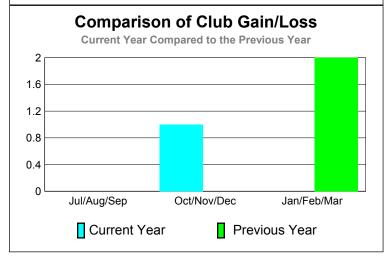

### Comparison of Club Gain/Loss

0

0

0

0

0

|     |     |        |        | -     |   | Its 2010<br>opped, Gain/L | _           |
|-----|-----|--------|--------|-------|---|---------------------------|-------------|
| 2   |     |        |        |       |   |                           |             |
| 1.6 |     |        |        |       |   |                           |             |
| 1.2 |     |        |        |       |   |                           |             |
| 0.8 |     |        |        |       |   |                           |             |
| 0.4 |     |        |        |       |   |                           |             |
| ٥   |     | lul/Au | ıg/Sep |       | 0 | ct/Nov/Dec                | Jan/Feb/Mar |
| Π   | Goa |        |        | ctual | П | Dropped                   | Gain Loss   |