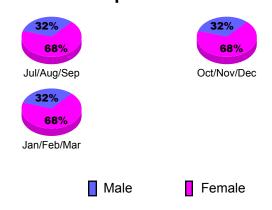

| 201                   | 0-2011                   |    | 2009-2010 |  |  |  |  |
| Month       | Net<br>Memb<br>Goal | Actual<br>New<br>Memb | Gain/<br>Loss of<br>Memb |    |           |  |  |  |  |
| Jul/Aug/Sep | 0                   | 2                     | <u>-1</u>                | 1  | 0         |  |  |  |  |
| Oct/Nov/Dec | 0                   | 0                     | 0                        |    |           |  |  |  |  |
| Jan/Feb/Mar | 0                   | 0                     | 0                        | -6 |           |  |  |  |  |
| Totals      | 0                   | 2                     | -1                       | 1  | -6        |  |  |  |  |
|             |                     |                       |                          |    |           |  |  |  |  |







#### 2010-2011 GMT Reports for District (or Undistricted) District 403 A REP OF GUINEA



| Month       | New<br>Club<br><u>Goal</u> |   | Actual<br>Dropped<br><u>Clubs</u> | Gain/<br>Loss of<br><u>Clubs</u> | Gain/<br>Loss of<br><u>Clubs</u> |
|-------------|----------------------------|---|-----------------------------------|----------------------------------|----------------------------------|
| Jul/Aug/Sep | 0                          | 0 | 0                                 | 0                                | 0                                |
| Oct/Nov/Dec | 0                          | 0 | 0                                 | 0                                | 0                                |
| Jan/Feb/Mar | 0                          | 0 | 0                                 | 0