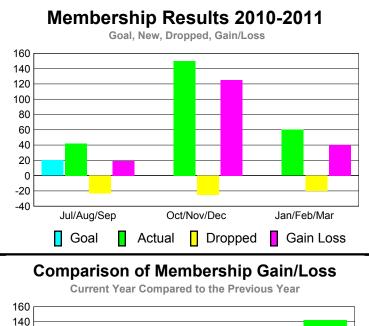

### YTD Status Quo Clubs 2010-2011

Status Quo Clubs Compared to Status Quo Members 6 4 2 0 -2 -4 -6 Jul/Aug/Sep Oct/Nov/Dec Jan/Feb/Mar Total Status Quo Members Status Quo Clubs

| <u> MEMBERSHIP</u> |                    |                    |             |             |             |  |  |  |
|--------------------|--------------------|--------------------|-------------|-------------|-------------|--|--|--|
|                    | Membership Results |                    |             |             | Membership  |  |  |  |
|                    |                    | 201                | 2009-2010   |             |             |  |  |  |
|                    |                    |                    |             |             |             |  |  |  |
|                    | Net                | Actual             | Actual      | Gain/       | Gain/       |  |  |  |
|                    | Memb               | New                | Dropped     | Loss of     | Loss of     |  |  |  |
| Month              | Goal               | <u>Memb</u>        | <u>Memb</u> | <u>Memb</u> | <u>Memb</u> |  |  |  |
| Jul/Aug/Sep        | 20                 | 42                 | -23         | 19          | 27          |  |  |  |
| Oct/Nov/Dec        | 0                  | 150                | -25         | 125         | -14         |  |  |  |
| Jan/Feb/Mar        | 0                  | 60                 | -20         | 40          | 142         |  |  |  |
| Totals             | 20                 | 20 252 -68 184 155 |             |             |             |  |  |  |