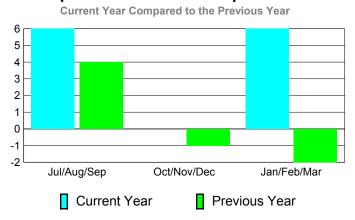

### 2010-2011 GMT Reports for District (or Undistricted) District 403 A REPUBLIC OF

GMT: Norbert Bationo Location: REPUBLIC OF BENIN GMT CA: 6

20

10

0

-10

-20

Jul/Aug/Sep