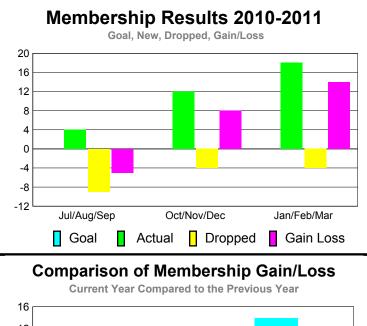

#### YTD Status Quo Clubs 2010-2011

Status Quo Clubs Compared to Status Quo Members

6
4
2
0
-2
-4
-6

Jul/Aug/Sep Oct/Nov/Dec Jan/Feb/Mar

Status Quo Clubs Total Status Quo Members

| <u>MEMBERSHIP</u> |                     |                    |                  |                 |                        |  |  |  |
|-------------------|---------------------|--------------------|------------------|-----------------|------------------------|--|--|--|
|                   | <u>N</u>            | <b>Aember</b>      | <u>ship</u> Resu | lts             | <u>Membership</u>      |  |  |  |
|                   |                     | 201                | 0-2011           |                 | 2009-2010              |  |  |  |
|                   |                     |                    |                  |                 |                        |  |  |  |
|                   | Net                 | Actual             | Gain/            | Gain/           |                        |  |  |  |
| Month             | Memb<br><u>Goal</u> | New<br><u>Memb</u> | Dropped Memb     | Loss of<br>Memb | Loss of<br><u>Memb</u> |  |  |  |
| Jul/Aug/Sep       | 0                   | 80                 | -46              | 34              | 5                      |  |  |  |
| Oct/Nov/Dec       | 0                   | 8                  | -20              | -16             |                        |  |  |  |
| Jan/Feb/Mar       | 0                   | 24                 | 16               | 21              |                        |  |  |  |
| Totals            | 0                   | 112                | -82              | 30              | 10                     |  |  |  |