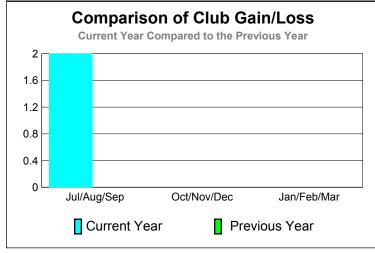

#### **GMT: Norbert Bationo Location: REPUBLIC OF GAMBIA** CLUBS **Club Results** Clubs 2009-2010 2010-2011 New **Actual Actual** Gain/ Gain/ Club New Dropped Loss of Loss of Month Goal Clubs Clubs Clubs Clubs Jul/Aug/Sep 0 0 0 0

0

0

0

Jan/Feb/Mar

Gain Loss