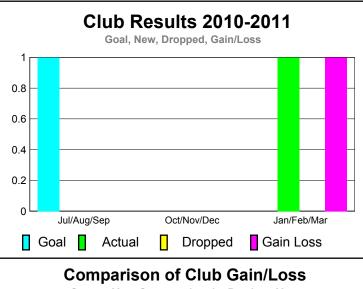

| Memb               | New                | Dropped     | Loss of     | Loss of     |  |  |  |
| Month              | Goal               | <u>Memb</u>        | <u>Memb</u> | <u>Memb</u> | <u>Memb</u> |  |  |  |
| Jul/Aug/Sep        | 20                 | 42                 | -23         | 19          | 27          |  |  |  |
| Oct/Nov/Dec        | 0                  | 150                | -25         | 125         | -14         |  |  |  |
| Jan/Feb/Mar        | 0                  | 60                 | -20         | 40          | 142         |  |  |  |
| Totals             | 20                 | 20 252 -68 184 155 |             |             |             |  |  |  |







#### 2010-2011 GMT Reports for District (or Undistricted) District 403 A TOGO

-10

Jul/Aug/Sep

Current Year







### YTD Status Quo Clubs 2010-2011



#### MEMBERSHIP **Membership** Results <u>Membership</u> 2010-2011 2009-2010 Net **Actual** Actual Gain/ Gain/ Memb New **Dropped** Loss of Loss of Month Goal Memb Memb Memb Memb Jul/Aug/Sep 0 20 4 -5 -1 Oct/Nov/Dec 0 -6 -6 0 1 Jan/Feb/Mar 0 39 -4 35 28

GMT CA: 6



# **Gender Comparison 2010-2011**

Oct/Nov/Dec

Jan/Feb/Mar