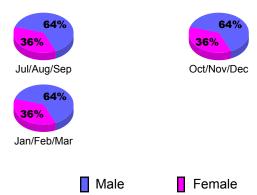

|  |  |
|                   |              |             |                   |                  |             |  |  |  |
|                   | Net          | Actual      | Actual<br>Dropped | Gain/<br>Loss of | Gain/       |  |  |  |
| Month             | Memb<br>Goal | New<br>Memb | Loss of<br>Memb   |                  |             |  |  |  |
| Jul/Aug/Sep       | 0            | 0           | Memb<br>0         | Memb<br>0        | <del></del> |  |  |  |
| Oct/Nov/Dec       | 0            | 0           |                   |                  |             |  |  |  |
| Jan/Feb/Mar       | 0            | 0           | 0                 | 0                | 22          |  |  |  |

GMT CA: 6



# Gender Comparison 2010-2011

Oct/Nov/Dec

Jan/Feb/Mar

Previous Year

Jul/Aug/Sep

Current Year



Jan/Feb/Mar

Totals

0

0

### 2010-2011 GMT Reports for District (or Undistricted) District 403 A REPUBLIC OF

GMT: Norbert Bationo Location: REPUBLIC OF BENIN GMT CA: 6

20

10

0

-10

-20

Jul/Aug/Sep

Current Year

#### CLUBS **Club Results** <u>Clubs</u> 2009-2010 2010-2011 Gain/ New **Actual Actual** Gain/ Club New Dropped Loss of Loss of Month Goal Clubs Clubs Clubs Clubs Jul/Aug/Sep 0 2 2 0 0 Oct/Nov/Dec 0 0 0 0 0

0

0

0

0

0

|     |     |        |        | -     |   | Its 2010<br>opped, Gain/L | _           |
|-----|-----|--------|--------|-------|---|---------------------------|-------------|
| 2   |     |        |        |       |   |                           |             |
| 1.6 |     |        |        |       |   |                           |             |
| 1.2 |