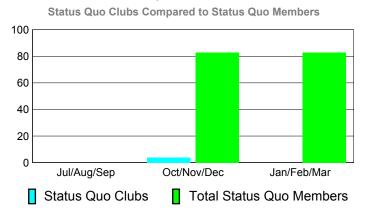

| 0                                | 0                                |
| Oct/Nov/Dec | 0                          | 0 | 0                                 | 0                                | 0                                |
| Jan/Feb/Mar | 0                          | 0 | 0                                 | 0                                | 0                                |
| Totals      | 0                          | 0 | 0                                 | 0                                | 0                                |

# Club Results 2010-2011 Goal, New, Dropped, Gain/Loss 6 4 2 0 -2 -4 -6

Oct/Nov/Dec

Dropped

Jan/Feb/Mar

-1.6 -2

-2.4

-2.8

-3.2

Jul/Aug/Sep

Current Year

Gain Loss



Jul/Aug/Sep

Actual

Goal



### YTD Status Quo Clubs 2010-2011



#### GMT CA: 6 MEMBERSHIP **Membership** Results <u>Membership</u> 2010-2011 2009-2010 Gain/ Net **Actual** Actual Gain/ Memb New **Dropped** Loss of Loss of Month Goal Memb Memb Memb Memb Jul/Aug/Sep 0 0 -2 -1 Oct/Nov/Dec 0 0 0 0 0 Jan/Feb/Mar 0 0 0 -3 Totals -3



# **Gender Comparison 2010-2011**

Oct/Nov/Dec

Jan/Feb/Mar



## 2010-2011 GMT Reports for District (or Undistricted) District 403 A REP OF GHANA



| Month       | New<br>Club<br><u>Goal</u> | Actual<br>New<br><u>Clubs</u> | Actual<br>Dropped<br><u>Clubs</u> | Gain/<br>Loss of<br><u>Clubs</u> | Gain/<br>Loss of<br><u>Clubs</u> |
|-------------|----------------------------|-------------------------------|-----------------------------------|----------------------------------|----------------------------------|
| Jul/Aug/Sep |