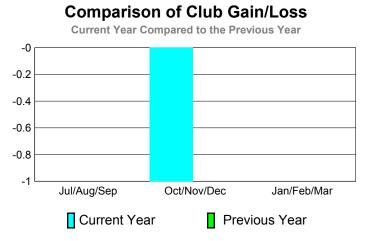

### Comparison of Club Gain/Loss

### YTD Status Quo Clubs 2010-2011

Status Quo Clubs Compared to Status Quo Members

6
4
2
0
-2
-4
-6

Jul/Aug/Sep Oct/Nov/Dec Jan/Feb/Mar

Status Quo Clubs Total Status Quo Members

| <u> MEMBERSHIP</u> |             |                |                  |             |                   |  |  |  |  |
|--------------------|-------------|----------------|------------------|-------------|-------------------|--|--|--|--|
|                    | <u> </u>    | <u> Member</u> | <u>ship</u> Resu | lts         | <u>Membership</u> |  |  |  |  |
|                    |             | 201            | 0-2011           |             | 2009-2010         |  |  |  |  |
|                    |             | _              |                  |             |                   |  |  |  |  |
|                    | Net         | Actual         | Actual           | Gain/       | Gain/             |  |  |  |  |
|                    | Memb        | New            | Dropped          | Loss of     | Loss of           |  |  |  |  |
| Month              | <u>Goal</u> | <u>Memb</u>    | Memb             | <u>Memb</u> | <u>Memb</u>       |  |  |  |  |
| Jul/Aug/Sep        | 0           | 0              | 0                | 0           | 1                 |  |  |  |  |
| Oct/Nov/Dec        | 0           | 3              | 1                | -4          |                   |  |  |  |  |
| Jan/Feb/Mar        | 0           | 1              | -5               | -7          |                   |  |  |  |  |
| Totals             | 0           | 4              | -8               | -4          | -10               |  |  |  |  |