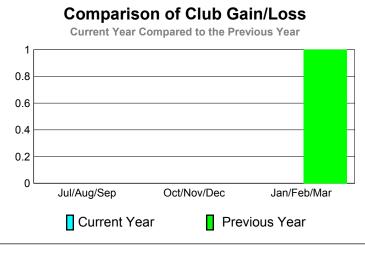

### Comparison of Club Gain/Loss

#### 2010-2011 GMT Reports for District (or Undistricted) District 403 A MAURITANIA

-2 -3

-5

-6

Jul/Aug/Sep

Current Year

GMT: Norbert Bationo Location: MAURITANIA GMT CA: 6
CLUBS MEMBERSHIP

**Clubs** 

|             |                            | 201                           | 2009-2010                         |                                  |                                  |
|-------------|----------------------------|-------------------------------|-----------------------------------|----------------------------------|----------------------------------|
| Month       | New<br>Club<br><u>Goal</u> | Actual<br>New<br><u>Clubs</u> | Actual<br>Dropped<br><u>Clubs</u> | Gain/<br>Loss of<br><u>Clubs</u> | Gain/<br>Loss of<br><u>Clubs</u> |
| Jul/Aug/Sep | 0                          | 0                             | 0                                 | 0                                | 0                                |
| Oct/Nov/Dec | 0                          | 0                             | 0                                 | 0                                | 0                                |
| Jan/Feb/Mar | 0                          | 0                             | 0                                 | 0                                | 0                                |