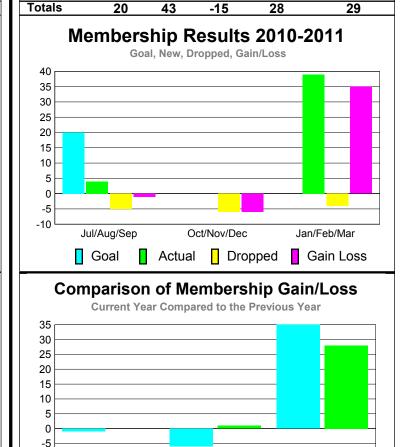

# MEMBERSHIP Membership Results Membership

|             |                            | 201                          | 2009-2010                        |                                 |                                 |
|-------------|----------------------------|------------------------------|----------------------------------|---------------------------------|---------------------------------|
| Month       | Net<br>Memb<br><u>Goal</u> | Actual<br>New<br><u>Memb</u> | Actual<br>Dropped<br><u>Memb</u> | Gain/<br>Loss of<br><u>Memb</u> | Gain/<br>Loss of<br><u>Memb</u> |
| Jul/Aug/Sep | 20                         | 11                           | -5                               | 6                               | 4                               |
| Oct/Nov/Dec | 0                          | 6                            | -6                               | 0                               | -1                              |
| Jan/Feb/Mar | 0                          | 9                            | -3                               | 6                               | -2                              |
| Totals      | 20                         | 26                           | -14                              | 12                              | 1                               |

# Membership Results 2010-2011

# Comparison of Membership Gain/Loss