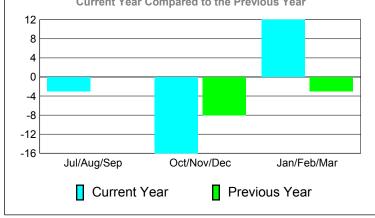

# MEMBERSHIP Membership Results Membership

|             |                            | 201                          | 2009-2010                        |                                 |                                 |
|-------------|----------------------------|------------------------------|----------------------------------|---------------------------------|---------------------------------|
| Month       | Net<br>Memb<br><u>Goal</u> | Actual<br>New<br><u>Memb</u> | Actual<br>Dropped<br><u>Memb</u> | Gain/<br>Loss of<br><u>Memb</u> | Gain/<br>Loss of<br><u>Memb</u> |
| Jul/Aug/Sep | 20                         | 11                           | -5                               | 6                               | 4                               |
| Oct/Nov/Dec | 0                          | 6                            | -6                               | 0                               | -1                              |
| Jan/Feb/Mar | 0                          | 9                            | -3                               | 6                               | -2                              |
| Totals      | 20                         | 26                           | -14                              | 12                              | 1                               |

# Comparison of Membership Gain/Loss